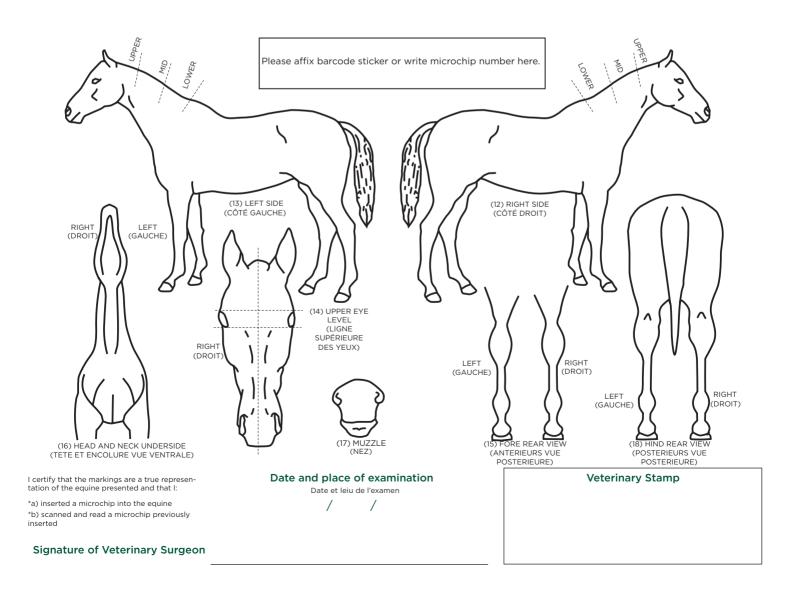

| Н              | ORSE/PONY DETAIL                               | S UNIQUE EQUINE LIF                   | E NUMBER - 8  | 3260480000_ |                       |
|----------------|------------------------------------------------|---------------------------------------|---------------|-------------|-----------------------|
|                | NAME (NOM)                                     | SPECIES (RACE) (e.g. horse, pony etc) | COLOUR (ROBE) | SEX (SEXE)  | YEAR OF BIRTH (ANNEE) |
|                |                                                |                                       |               |             |                       |
| HEAD<br>(TETE) |                                                |                                       |               |             |                       |
|                | LEFT FRONT<br>(ANTERIEUR GAUCHE)               |                                       |               |             |                       |
| LEGS (JAMBES)  | RIGHT FRONT<br>(ANTERIEUR DROIT)               |                                       |               |             |                       |
| LEGS (3        | LEFT BACK<br>(POSTERIEUR GAUCHE)               |                                       |               |             |                       |
|                | RIGHT BACK<br>(POSTERIEUR DROIT)               |                                       |               |             |                       |
|                | BODY (including neck) (CORPS) (compris le cou) |                                       |               |             |                       |
|                | ACQUIRED MARKS<br>(MARQUES ACQUISES)           |                                       |               |             |                       |