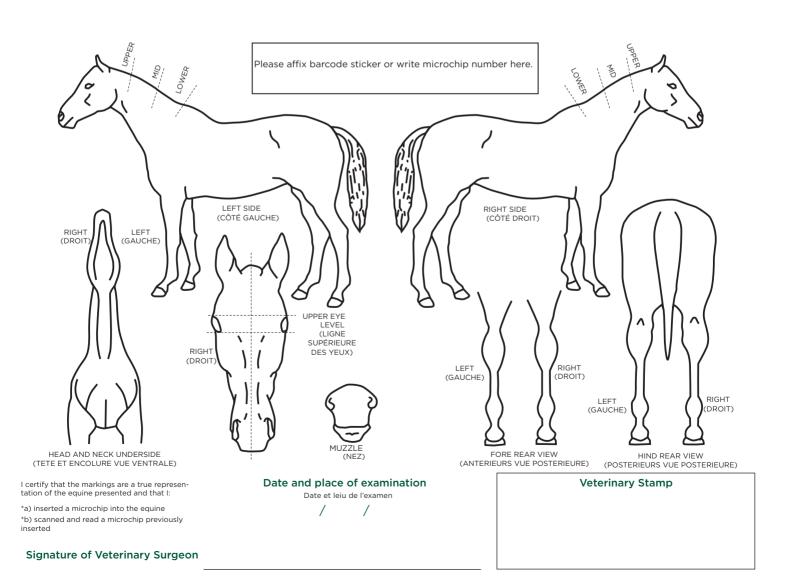

Sanders Road Wellingborough Northamptonshire NN8 4BX

|   | NAME (NOM)                                     | SPECIES (RACE) (e.g. horse, pony etc) | COLOUR (ROBE) | SEX (SEXE) | YEAR OF BIRTH (ANNEE) |
|---|------------------------------------------------|---------------------------------------|---------------|------------|-----------------------|
|   |                                                |                                       | , ,           |            |                       |
|   | HEAD<br>(TETE)                                 |                                       |               |            |                       |
|   | LEFT FRONT<br>(ANTERIEUR GAUCHE)               |                                       |               |            |                       |
|   | RIGHT FRONT<br>(ANTERIEUR DROIT)               |                                       |               |            |                       |
|   | <b>LEFT BACK</b><br>(POSTERIEUR GAUCHE)        |                                       |               |            |                       |
|   | RIGHT BACK<br>(POSTERIEUR DROIT)               |                                       |               |            |                       |
|   | BODY (including neck) (CORPS) (compris le cou) |                                       |               |            |                       |
| _ | ACQUIRED MARKS<br>(MARQUES ACQUISES)           |                                       |               |            |                       |